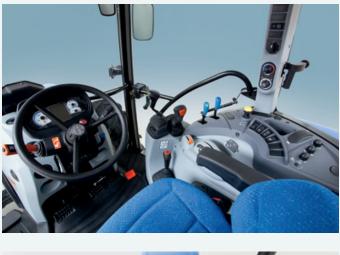

#### The VisionView<sup>™</sup> experience

The VisionView<sup>™</sup> cab with Command Arc console serves as your new field office with panoramic visibility and comfort. The highvisibility roof panel provides a perfect view of the loader at full extension for an uninterrupted view during operation.

## **Open-air ROPS comfort**

ROPS platform models with the Command Arc console provide exceptional comfort. The Lift-O-Matic<sup>™</sup> Plus lever provides additional ease of operation enabling single lever control of the rear hitch.