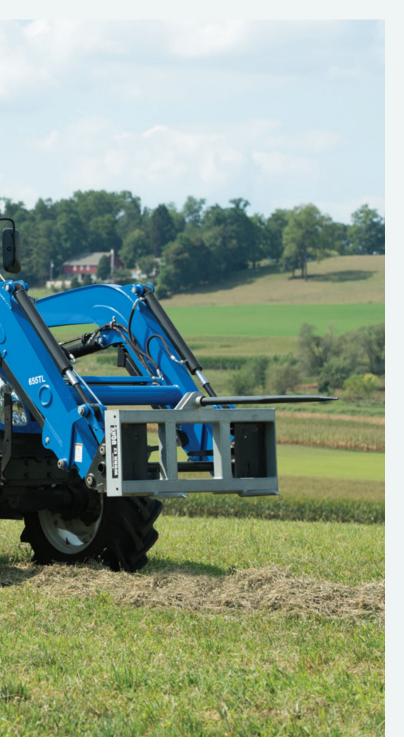

## **Open-air ROPS comfort**

ROPS platform models with the Command Arc console provide exceptional comfort. The Lift-O-Matic<sup>™</sup> Plus lever provides additional ease of operation enabling single lever control of the rear hitch.