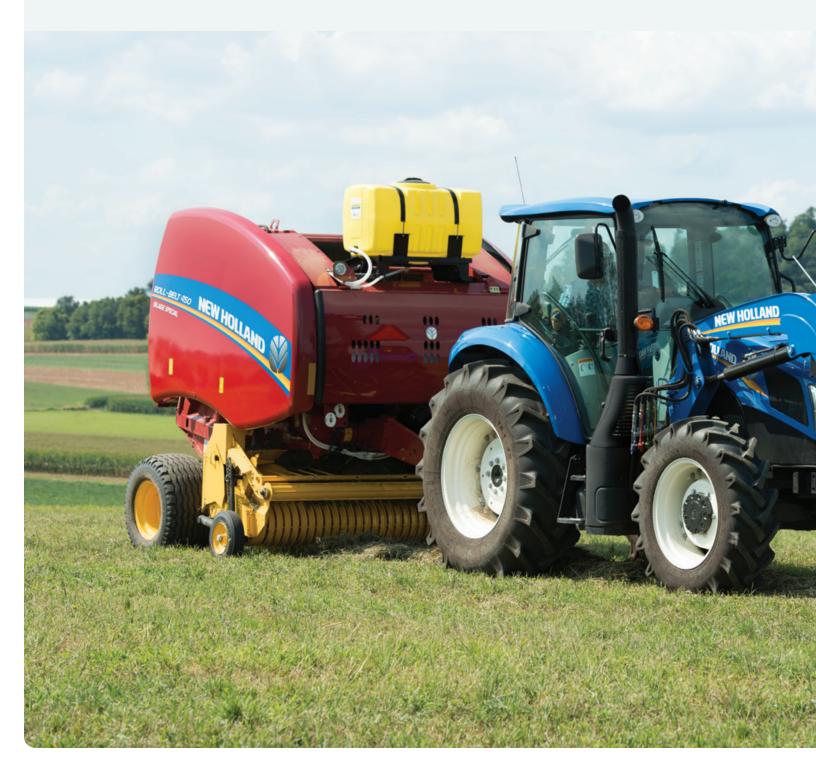

#### Perfect for the work you do

T5 Series tractors are the perfect fit for loading, haymaking and the many other jobs on dairy, livestock and mixed farms — and the perfect fit for your family. When equipped with the Dual Command<sup>™</sup> transmission, nimble T5 tractors boost your productivity and operating efficiency even higher.