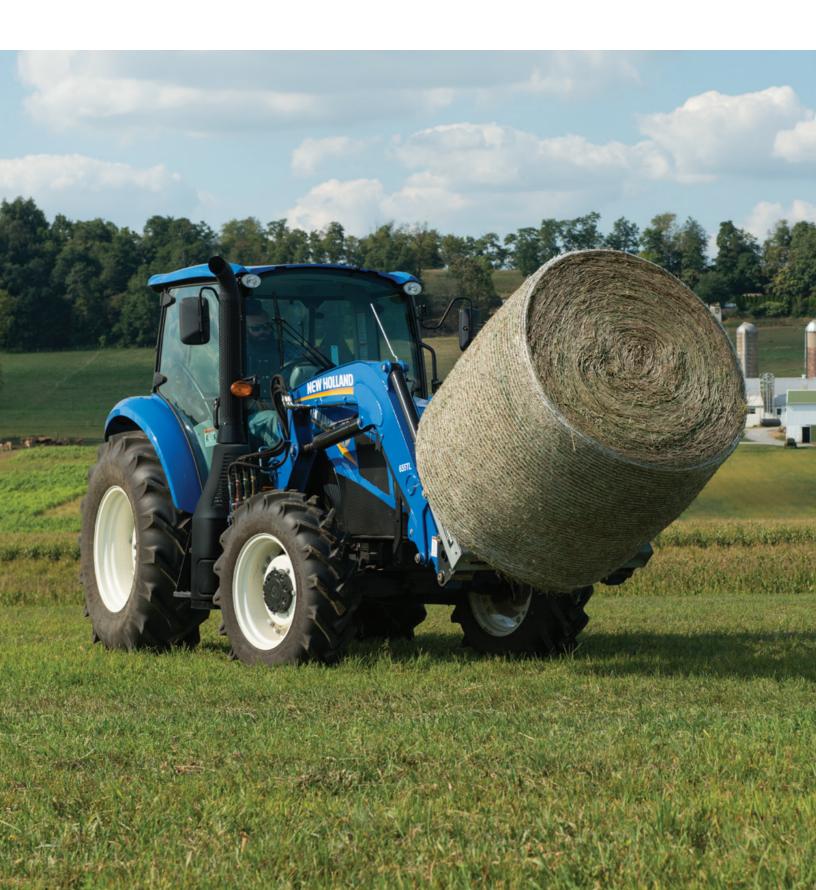

#### Perfect for the work you do

T5 Series tractors are the perfect fit for loading, haymaking and the many other jobs on dairy, livestock and mixed farms — and the perfect fit for your family. When equipped with the Dual Command<sup>™</sup> transmission, nimble T5 tractors boost your productivity and operating efficiency even higher.