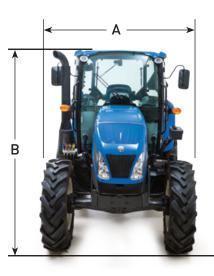

| MODELS                         |             | T5.90<br>Dual Command™                                                                                                | T5.100<br>Dual Command™ | T5.110<br>Dual Command™ | T5.120<br>Dual Command™ |
|--------------------------------|-------------|-----------------------------------------------------------------------------------------------------------------------|-------------------------|-------------------------|-------------------------|
| Engine                         |             |                                                                                                                       |                         |                         |                         |
| Make                           |             | FPT F5G                                                                                                               | FPT F5G                 | FPT F5G                 | FPT F5G                 |
| Туре                           |             | 4-cylinder diesel                                                                                                     | 4-cylinder diesel       | 4-cylinder diesel       | 4-cylinder diesel       |
| Displacement                   | cu. in. (L) | 207 (3.4)                                                                                                             | 207 (3.4)               | 207 (3.4)               | 207 (3.4)               |
| Gross engine horsepower        |             | 86                                                                                                                    | 99                      | 107                     | 117                     |
| PTO horsepower                 |             | 73                                                                                                                    | 85                      | 93                      | 100                     |
| nissions                       |             | ECOBlue™ Compact HI-eSCR System (Selective Catalytic Reduction)<br>with light CEGR (Cooled Exhaust Gas Recirculation) |                         |                         |                         |
| Transmission                   |             |                                                                                                                       |                         |                         |                         |
| andard                         |             | 24x24 Dual Command™                                                                                                   |                         |                         |                         |
| 3-Point Hitch                  |             |                                                                                                                       |                         |                         |                         |
| Lift capacity @ 24"            | lbs. (kg.)  | 5,620 (2549)                                                                                                          | 5,620 (2549)            | 5,620 (2549)            | 5,620 (2549)            |
| Optional ram @ 24"             | lbs. (kg.)  | 7,351 (3334)                                                                                                          | 7,351 (3334)            | 7,351 (3334)            | 7,351 (3334)            |
| Hydraulics                     |             |                                                                                                                       |                         |                         |                         |
| Rear remotes - base            |             | 2 or 3                                                                                                                | 2 or 3                  | 2 or 3                  | 2 or 3                  |
| Imp. pump - base               | gpm (L/min) | 16.9 (64)                                                                                                             | 16.9 (64)               | 16.9 (64)               | 16.9 (64)               |
| Service pump - base            | gpm (L/min) | 9.7 (37)                                                                                                              | 9.7 (37)                | 9.7 (37)                | 9.7 (37)                |
| РТО                            |             |                                                                                                                       |                         |                         |                         |
| Optional PTO RPM               |             | 540/1000                                                                                                              | 540/1000                | 540/1000                | 540/1000                |
| Dimensions*                    |             |                                                                                                                       |                         |                         |                         |
| Weight - Cab/4WD               | lbs. (kg.)  | 8,157 (3700)                                                                                                          | 8,157 (3700)            | 8,157 (3700)            | 8,157 (3700)            |
| Weight - ROPS/4WD              | lbs. (kg.)  | 7,672 (3480)                                                                                                          | 7,672 (3480)            | 7,672 (3480)            | 7,672 (3480)            |
| A Overall width                | in. (mm)    | 75.7 (1923)                                                                                                           | 75.7 (1923)             | 75.7 (1923)             | 75.7 (1923)             |
| B Overall height - Cab roof    | in. (mm)    | 102.1 (2594)                                                                                                          | 102.1 (2594)            | 102.1 (2594)            | 102.1 (2594)            |
| B Overall height - top of ROPS | in. (mm)    | 106.5 (2706)                                                                                                          | 106.5 (2706)            | 106.5 (2706)            | 106.5 (2706)            |
| C Overall length - 4WD         | in. (mm)    | 160.9 (4086)                                                                                                          | 160.9 (4086)            | 160.9 (4086)            | 160.9 (4086)            |
| D Front weights length         | in. (mm)    | 10.3 (262)                                                                                                            | 10.3 (262)              | 10.3 (262)              | 10.3 (262)              |
| E Wheelbase 4WD                | in. (mm)    | 89.9 (2285)                                                                                                           | 89.9 (2285)             | 89.9 (2285)             | 89.9 (2285)             |