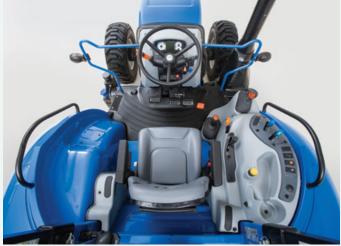

#### The VisionView<sup>™</sup> experience

The VisionView<sup>™</sup> cab with Command Arc console serves as your new field office with panoramic visibility and comfort. The highvisibility roof panel provides a perfect view of the loader at full extension for an uninterrupted view during operation.

## **Open-air ROPS comfort**

ROPS platform models with the Command Arc console provide exceptional comfort. The Lift-O-Matic<sup>™</sup> Plus lever provides additional ease of operation enabling single lever control of the rear hitch.