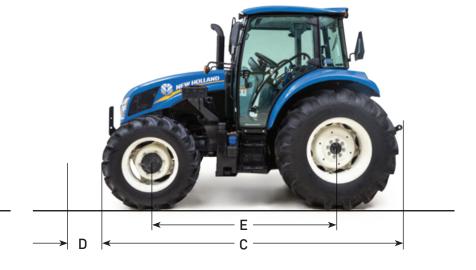

| MODELS                         |             | T5.90<br>Dual Command™                                                                                                | T5.100<br>Dual Command™ | T5.110<br>Dual Command™ | T5.120<br>Dual Command™ |
|--------------------------------|-------------|-----------------------------------------------------------------------------------------------------------------------|-------------------------|-------------------------|-------------------------|
| Engine                         |             |                                                                                                                       |                         |                         |                         |
| Make                           |             | FPT F5G                                                                                                               | FPT F5G                 | FPT F5G                 | FPT F5G                 |
| Туре                           |             | 4-cylinder diesel                                                                                                     | 4-cylinder diesel       | 4-cylinder diesel       | 4-cylinder diesel       |
| Displacement                   | cu. in. (L) | 207 (3.4)                                                                                                             | 207 (3.4)               | 207 (3.4)               | 207 (3.4)               |
| Gross engine horsepower        |             | 86                                                                                                                    | 99                      | 107                     | 117                     |
| PTO horsepower                 |             | 73                                                                                                                    | 85                      | 93                      | 100                     |
| nissions                       |             | ECOBlue™ Compact HI-eSCR System (Selective Catalytic Reduction)<br>with light CEGR (Cooled Exhaust Gas Recirculation) |                         |                         |                         |
| Transmission                   |             |                                                                                                                       |                         |                         |                         |
| andard                         |             | 24x24 Dual Command™                                                                                                   |                         |                         |                         |
| 3-Point Hitch                  |             |                                                                                                                       |                         |                         |                         |
| Lift capacity @ 24"            | lbs. (kg.)  | 5,620 (2549)                                                                                                          | 5,620 (2549)            | 5,620 (2549)            | 5,620 (2549)            |
| Optional ram @ 24"             | lbs. (kg.)  | 7,351 (3334)                                                                                                          | 7,351 (3334)            | 7,351 (3334)            | 7,351 (3334)            |
| Hydraulics                     |             |                                                                                                                       |                         |                         |                         |
| Rear remotes - base            |             | 2 or 3                                                                                                                | 2 or 3                  | 2 or 3                  | 2 or 3                  |
| Imp. pump - base               | gpm (L/min) | 16.9 (64)                                                                                                             | 16.9 (64)               | 16.9 (64)               | 16.9 (64)               |
| Service pump - base            | gpm (L/min) | 9.7 (37)                                                                                                              | 9.7 (37)                | 9.7 (37)                | 9.7 (37)                |
| РТО                            |             |                                                                                                                       |                         |                         |                         |
| Optional PTO RPM               |             | 540/1000                                                                                                              | 540/1000                | 540/1000                | 540/1000                |
| Dimensions*                    |             |                                                                                                                       |                         |                         |                         |
| Weight - Cab/4WD               | lbs. (kg.)  | 8,157 (3700)                                                                                                          | 8,157 (3700)            | 8,157 (3700)            | 8,157 (3700)            |
| Weight - ROPS/4WD              | lbs. (kg.)  | 7,672 (3480)                                                                                                          | 7,672 (3480)            | 7,672 (3480)            | 7,672 (3480)            |
| A Overall width                | in. (mm)    | 75.7 (1923)                                                                                                           | 75.7 (1923)             | 75.7 (1923)             | 75.7 (1923)             |
| B Overall height - Cab roof    | in. (mm)    | 102.1 (2594)                                                                                                          | 102.1 (2594)            | 102.1 (2594)            | 102.1 (2594)            |
| B Overall height - top of ROPS | in. (mm)    | 106.5 (2706)                                                                                                          | 106.5 (2706)            | 106.5 (2706)            | 106.5 (2706)            |
| C Overall length - 4WD         | in. (mm)    | 160.9 (4086)                                                                                                          | 160.9 (4086)            | 160.9 (4086)            | 160.9 (4086)            |
| D Front weights length         | in. (mm)    | 10.3 (262)                                                                                                            | 10.3 (262)              | 10.3 (262)              | 10.3 (262)              |
| E Wheelbase 4WD                | in. (mm)    | 89.9 (2285)                                                                                                           | 89.9 (2285)             | 89.9 (2285)             | 89.9 (2285)             |

— Not available

\* Weights & dimensions with 18.4R34 rear tires