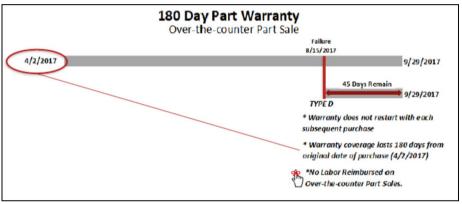

### Over the Counter Sale

Part warranty start date begins at the time of sale as documented on the customer invoice. Failed parts claim are filed as Warranty type D for part reimbursement only, no labor. All warranty claims for failed part requires a copy of the invoice showing date of purchase, part number, customer name.

### Example:

WM\_CIH4301\_2